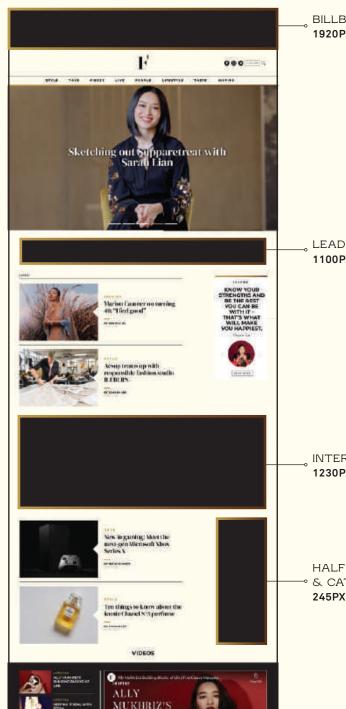

BILLBOARD (AVAILABLE ON ALL PAGES) 1920PX (W) X 230PX (H)

LEADERBOARD (AVAILABLE ON ALL PAGES) 1100PX (W) X 102PX (H)

INTERSCROLLER (AVAILABLE ON ALL PAGES) 1230PX (W) X 560PX (H)

HALF PAGE (AVAILABLE ON HOMEPAGE ~ & CATEGORY PAGES ONLY) 245PX (W) X 600PX (H)

### AD SPACE FOR DESKTOP

BANNER SPECIFICATIONS File format JPEG/PNG/GIF File Size >512KB

INTERSCROLLER SPECIFICATIONS File Size Image > 512KB : video > 25MB

LATEST

Rich Heirs on Instagram: Feiping Chang, Hong Kong's most fashionable It-Girl

BY JOANNA LEE

INTERSCROLLER (AVAILABLE ON ALL PAGES) 320PX (W) X 480PX (H)

LEADERBOARD (AVAILABLE ON ALL PAGES)

1100PX (W) X 196PX (H)

This Afternoon Tea set at the RuMa Hotel is inspired by the scents of haircare

BY JOANNA LEE

LREC (AVAILABLE ON HOMEPAGE ~ & CATEGORY PAGES ONLY) 336PX (W) X 280PX (H)

### AD SPACE FOR MOBILE

BANNER SPECIFICATIONS File format JPEG/PNG/GIF File Size >512KB

INTERSCROLLER SPECIFICATIONS File Size